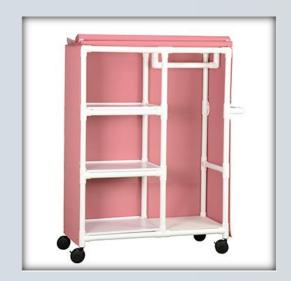

## **DATASHEET: GR25**

## **Garment Rack w/Shelves**

| Technical Data   |                |
|------------------|----------------|
| Height:          | 62"            |
| Width:           | 50"            |
| Depth:           | 20"            |
| Hanging Bar      | 18"            |
| Weight:          | 58 lbs         |
| Ship Weight:     | 63 lbs         |
| Shipping Method: | Common Carrier |

## **Features:**

- User-friendly cart transports hanging and folded clothes
- Injection molded shelves
- 18" clothing bar, 26" x 20" shelves
- Top support plate
- 4" easy-roll casters (2 locking)
- 10 clothes dividers included
- Covers available in 9 Sunsure® mesh and 4 Sure-Chek® colors