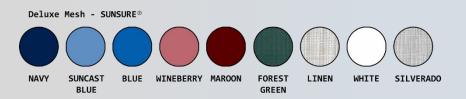

## **Features:**

- User-friendly cart transports hanging and folded clothes
- Injection molded shelves
- 18" clothing bar, 26" x 20" shelves
- Top support plate
- 4" easy-roll casters (2 locking)
- 10 clothes dividers included
- Covers available in 9 Sunsure® mesh and 4 Sure-Chek® colors