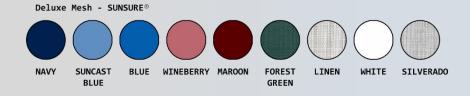

#### Features:

- Injection molded bottom shelf
- 41" clothing bar
- Top support plate
- 10 clothes dividers included
- 4" easy-roll casters (2 locking)
- Cover available in 9 Sunsure<sup>®</sup> mesh and 4 Sure-Chek<sup>®</sup> vinyl colors