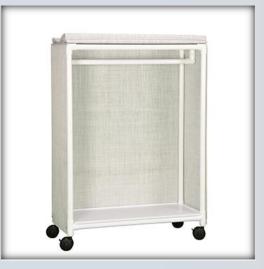

### **Garment Rack**

| Technical Data   |                |
|------------------|----------------|
| Height:          | 62"            |
| Width:           | 45.75"         |
| Depth:           | 20"            |
| Hanging Bar      | 41"            |
| Weight:          | 35 lbs         |
| Ship Weight:     | 40 lbs         |
| Shipping Method: | Common Carrier |

#### Features:

- Injection molded bottom shelf
- 41" clothing bar
- Top support plate
- 10 clothes dividers included
- 4" easy-roll casters (2 locking)
- Cover available in 9 Sunsure<sup>®</sup> mesh and 4 Sure-Chek<sup>®</sup> vinyl colors