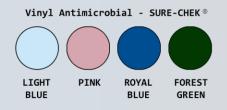

#### Features:

- Injection molded bottom shelf
- 41" clothing bar
- Top support plate
- 10 clothes dividers included
- 4" easy-roll casters (2 locking)
- Cover available in 9 Sunsure<sup>®</sup> mesh and 4 Sure-Chek<sup>®</sup> vinyl colors