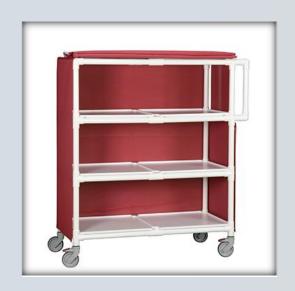

## **Jumbo Linen Cart**

| Technical          | Data           |
|--------------------|----------------|
| Height:            | 60.75"         |
| Width:             | 55"            |
| Depth:             | 24"            |
| Weight:            | 64 lbs         |
| Removeable Shelves | 50"x 24"       |
| Spacing            | 15"            |
| Ship Weight:       | 69 lbs         |
| Shipping Method:   | Common Carrier |

## **Features:**

- Easy and quiet to maneuver, even when full
- Injection molded shelves, removeable for easy cleaning
- Top support plate on all carts
- Ergonomic push bars
- 5" heavy-duty casters, two locking
- Cover opens on both sides for easy loading and unloading
- Cover removes easily for cleaning
- Cover available in 9 Sunsure® mesh and 4 Sure-Chek® vinyl colors
  - Linen cart bag optional