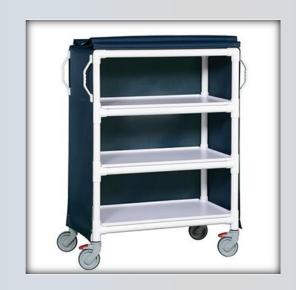

## **Deluxe Linen Cart**

| Technical Data     |                |
|--------------------|----------------|
| Height:            | 50"            |
| Width:             | 40"            |
| Depth:             | 20"            |
| Weight:            | 45 lbs         |
| Removeable Shelves | 36" x 20"      |
| Spacing            | 11"            |
| Ship Weight:       | 50 lbs         |
| Shipping Method:   | Common Carrier |

## Features:

- Easy and quiet to maneuver, even when full
- Injection molded shelves, removeable for easy cleaning
- Top support plate on all carts
- Push-pull handles on both sides
- 5" heavy-duty casters, two locking
- Cover opens on both sides for easy loading and unloading
- Cover removes easily for cleaning
- Cover available in 9 Sunsure® mesh and 4 Sure-Chek® vinyl colors
  - Linen cart bag optional