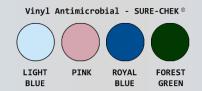

## Features:

- Easy and quiet to maneuver, even when full
- Injection molded shelves, removeable for easy cleaning
- Top support plate on all carts
- Push-pull handles on both sides
- 5" heavy-duty casters, two locking
- Cover opens on both sides for easy loading and unloading
- Cover removes easily for cleaning
- Cover available in 9 Sunsure® mesh and 4 Sure-Chek® vinyl colors
  - Linen cart bag optional