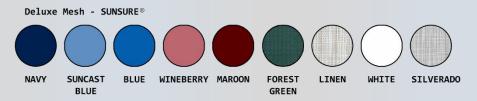

## Features:

- Easy and quiet to maneuver, even when full
- Injection molded shelves, removeable for easy cleaning
- Top support plate on all carts
- Push-pull handles on both sides
- 5" heavy-duty casters, two locking
- Cover opens on both sides for easy loading and unloading
- Cover removes easily for cleaning
- Cover available in 9 Sunsure® mesh and 4 Sure-Chek® vinyl colors
  - Linen cart bag optional