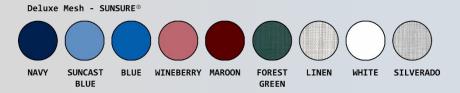

## Features:

- Easy and quiet to maneuver, even when full
- Injection molded shelves, removeable for easy cleaning
- Top support plate on all carts
- Push-pull handles
- 5" heavy-duty casters, two locking
- Cover opens on both sides for easy loading and unloading
- Cover removes easily for cleaning
- Cover available in 9 Sunsure® mesh and 4 Sure-Chek® vinyl colors