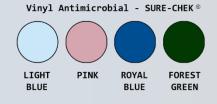

## Features:

- Easy and quiet to maneuver, even when full
- Injection molded shelves, removeable for easy cleaning
- Top support plate on all carts
- Push-pull handles
- 5" heavy-duty casters, two locking
- Cover opens on both sides for easy loading and unloading
- Cover removes easily for cleaning
- Cover available in 9 Sunsure® mesh and 4 Sure-Chek® vinyl colors