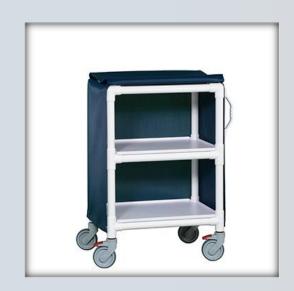

## **DATASHEET: MPC275**

## **Multi-Purpose Cart**

| Technical Data   |        |
|------------------|--------|
| Height:          | 39"    |
| Width:           | 28"    |
| Depth:           | 20"    |
| Shelf Spacing    | 12.5"  |
| Weight:          | 29 lbs |
| Ship Weight:     | 34 lbs |
| Shipping Method: | Parcel |

## Features:

- Easy and quiet to maneuver, even when full
- Injection molded shelves, removeable for easy cleaning
- Top support plate on all carts
- Push-pull handles
- 5" heavy-duty casters, two locking
- Cover opens on both sides for easy loading and unloading
- Cover removes easily for cleaning
- Cover available in 9 Sunsure® mesh and 4 Sure-Chek® vinyl colors