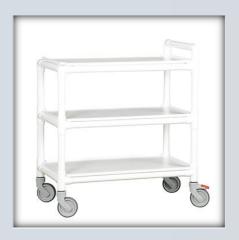

| Ordering Options |  |
|------------------|--|
| MPC350           |  |

- Removeable injection molded shelves for easy cleaning
- Lightweight, easy to maneuver
- Convenient push bar
- 36" x 20" shelves
- 13" shelf spacing
- 5" casters (two locking) provide smooth mobility