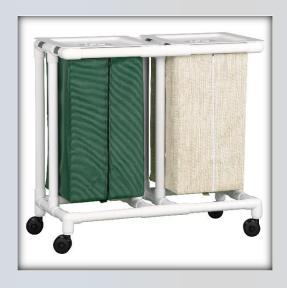

## **Product Description: Linen Hamper**

| Technical Data   |                |
|------------------|----------------|
| Height:          | 35"            |
| Width:           | 37.5"          |
| Depth:           | 17.5"          |
| Weight:          | 29 lbs         |
| Ship Weight:     | 34 lbs         |
| Shipping Method: | Common Carrier |

## Features:

- Durable injection molded lids
- Designed for easy release and removal of plastic liner or leakproof bag
- Eliminates excessive bending and lifting
- Mesh zipper- front bags are available in 9 colors
- Washable leakproof bags are available in 4 colors
- Wire hangers hold 39-gallon plastic liners or leakproof bags in place
- Superior 3" twin wheel casters, 2 locking
- Red and yellow lids optional