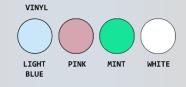

| Ordering Options             |  |
|------------------------------|--|
| ELH02                        |  |
| Specify bag and color choice |  |

## Features:

- Durable injection molded lids
- Designed for easy release and removal of plastic liner or leakproof bag
- Eliminates excessive bending and lifting
- Mesh zipper- front bags are available in 9 colors
- Washable leakproof bags are available in 4 colors
- Wire hangers hold 39-gallon plastic liners or leakproof bags in place
- Superior 3" twin wheel casters, 2 locking
- Red and yellow lids optional