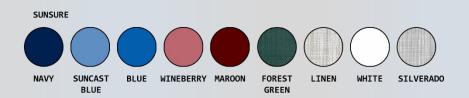

## **Features:**

- Durable injection molded lid
- Designed for easy release and removal of plastic liner or leakproof bag
- Eliminates excessive bending and lifting
- Mesh zipper- front bags are available in 9 colors
- Washable leakproof bags are available in 4 colors
- Wire hangers hold 55-gallon plastic liners or leakproof bags in place
- Superior 3" twin wheel casters, 2 locking