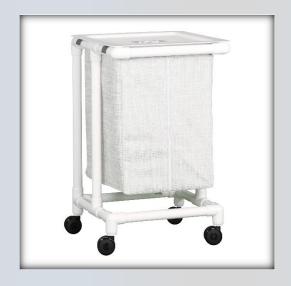

## **Product Description: Jumbo Linen Hamper**

| Technical Data   |        |
|------------------|--------|
| Height:          | 35"    |
| Width:           | 21.5"  |
| Depth:           | 21.75" |
| Weight:          | 18 lbs |
| Ship Weight:     | 23 lbs |
| Shipping Method: | Parcel |

## **Features:**

- Durable injection molded lid
- Designed for easy release and removal of plastic liner or leakproof bag
- Eliminates excessive bending and lifting
- Mesh zipper- front bags are available in 9 colors
- Washable leakproof bags are available in 4 colors
- Wire hangers hold 55-gallon plastic liners or leakproof bags in place
- Superior 3" twin wheel casters, 2 locking