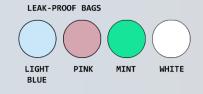

## **Features:**

- Durable injection molded lid
- Designed for easy release and removal of plastic liner or leakproof bag
- Eliminates excessive bending and lifting
- Mesh zipper- front bags are available in 9 Sunsure®
- colors
- Washable leakproof bags are available in 4 colors
- Wire hangers hold 55-gallon plastic liners or leakproof bags in place
- Superior 3" twin wheel casters, 2 locking