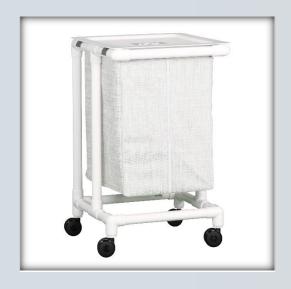

## **Jumbo Linen Hamper**

| Technical Data   |        |  |
|------------------|--------|--|
| Height:          | 35"    |  |
| Width:           | 21.5"  |  |
| Depth:           | 21.75" |  |
| Weight:          | 18 lbs |  |
| Ship Weight:     | 23 lbs |  |
| Shipping Method: | Parcel |  |

## **Features:**

- Durable injection molded lid
- Designed for easy release and removal of plastic liner or leakproof bag
- Eliminates excessive bending and lifting
- Mesh zipper- front bags are available in 9 Sunsure®
- colors
- Washable leakproof bags are available in 4 colors
- Wire hangers hold 55-gallon plastic liners or leakproof bags in place
- Superior 3" twin wheel casters, 2 locking