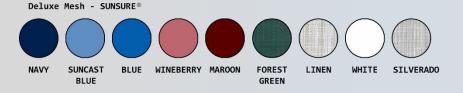

## **Features:**

- Durable injection molded lid
- Designed for easy release and removal of plastic liner or leakproof bag
- Eliminates excessive bending and lifting
- Mesh zipper- front bags are available in 9 Sunsure®
- colors
- Washable leakproof bags are available in 4 colors
- Wire hangers hold 55-gallon plastic liners or leakproof bags in place
- Superior 3" twin wheel casters, 2 locking