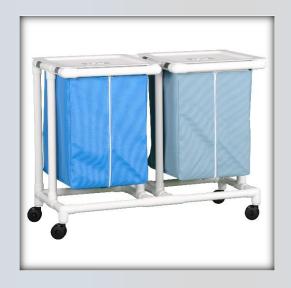

## **Jumbo Double Linen Hamper**

| Technical Data   |                |
|------------------|----------------|
| Height:          | 35"            |
| Width:           | 45.25"         |
| Depth:           | 21.75"         |
| Weight:          | 33 lbs         |
| Ship Weight:     | 38 lbs         |
| Shipping Method: | Common Carrier |

## **Features:**

- Durable injection molded lids
- Designed for easy release and removal of plastic liner or leakproof bag
- Eliminates excessive bending and lifting
- Mesh zipper- front bags are available in 9 Sunsure® colors
- Washable leakproof bags are available in 4 colors
- Wire hangers hold 55-gallon plastic liners or leakproof bags in place
- Superior 3" twin wheel casters, 2 locking