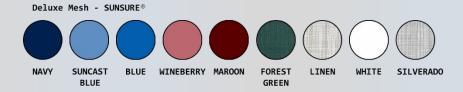

## **Features:**

- Durable injection molded lids
- Designed for easy release and removal of plastic liner or leakproof bag
- Eliminates excessive bending and lifting
- Mesh zipper- front bags are available in 9 Sunsure® colors
- Washable leakproof bags are available in 4 colors
- Wire hangers hold 55-gallon plastic liners or leakproof bags in place
- Superior 3" twin wheel casters, 2 locking