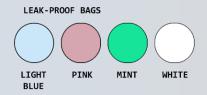

## **Features:**

- Durable injection molded lids
- Designed for easy release and removal of plastic liner or leakproof bag
- Eliminates excessive bending and lifting
- Mesh zipper- front bags are available in 9 Sunsure® colors
- Washable leakproof bags are available in 4 colors
- Wire hangers hold 55-gallon plastic liners or leakproof bags in place
- Superior 3" twin wheel casters, 2 locking