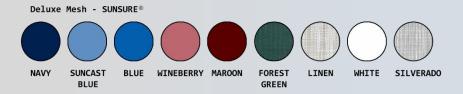

## **Features:**

- Durable injection molded lids
- Designed for easy release and removal of plastic liner or leakproof bag
- Eliminates excessive bending and lifting
- Mesh zipper- front bags are available in 9 Sunsure® colors
- Washable leakproof bags are available in 4 colors
- Wire hangers hold 55-gallon plastic liners or leakproof bags in place
- Superior 3" twin wheel casters, 2 locking