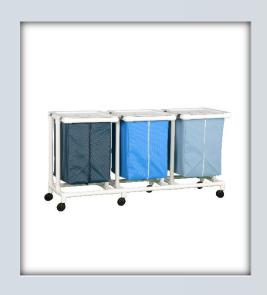

## **Jumbo Triple Linen Hamper**

| Technical Data   |                |
|------------------|----------------|
| Height:          | 35"            |
| Width:           | 69.25"         |
| Depth:           | 21.75"         |
| Weight:          | 58 lbs         |
| Ship Weight:     | 63 lbs         |
| Shipping Method: | Common Carrier |

## **Features:**

- Durable injection molded lids
- Designed for easy release and removal of plastic liner or leakproof bag
- Eliminates excessive bending and lifting
- Mesh zipper- front bags are available in 9 Sunsure® colors
- Washable leakproof bags are available in 4 colors
- Wire hangers hold 55-gallon plastic liners or leakproof bags in place
- Superior 3" twin wheel casters, 2 locking